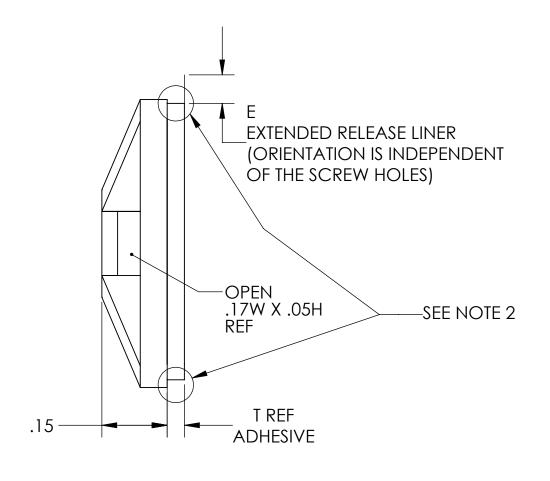

Notes

1. TAPE MAY BE FLUSH OR EXTEND BEYOND
2. TAPE MAY BE FLUSH OR INSIDE THE MOU
3. SHELF LIFE IDENTIFIED ON: LOCATION TB
4. MOUNTING SURFACE, APPLYING ADHESI
AND OIL. IT IS RECOMMENDED TO USE 5:
AND WATER PRIOR TO APPLYING
5. STORE PRODUCT IN ITS ORIGINAL PACKA
AND 50% OF RELATIVE HUMIDITY, OUT 0
6. STORE PRODUCT IN ITS ORIGINAL PACKA
AND 0-95% RELATIVE HUMIDITY, THE OP'
(22°C) AND 50% RELATIVE HUMIDITY OUT

| YOND THE EDGE OF THE MOUNT                                                                                             | Material SEE CHART SHEET 2 | Units: inches  Dimension without tolerances details to:  .XXXX = ±.0005 .XXX = ±.005 .XXX = ±.01 .X = ±.03 None = ±.06  Dimension without tolerances details to: reserved by HellermannTyton.  It is issued on condition that it is not reproduced, copied, or disclosed to a third party, either wholly or in part, without the consent of HellermannTyton. |                                                                                                                                                       | Drawn                | KEP                                 | 4/13/2016 | Article/Type-No SEE CHART SHEET 2 | S                         | Scale | 4:1 |
|------------------------------------------------------------------------------------------------------------------------|----------------------------|--------------------------------------------------------------------------------------------------------------------------------------------------------------------------------------------------------------------------------------------------------------------------------------------------------------------------------------------------------------|-------------------------------------------------------------------------------------------------------------------------------------------------------|----------------------|-------------------------------------|-----------|-----------------------------------|---------------------------|-------|-----|
| MOUNT EDGE N TBD                                                                                                       |                            |                                                                                                                                                                                                                                                                                                                                                              | Approved                                                                                                                                              | JPG                  | 4/13/2016 Title MOUNTING BASE, 4 WA |           | , F                               | Project Number PRP16-0338 |       |     |
| HESIVE TO, IS CLEAN, DRY, AND FREE OF GREASE<br>JSE 50:50 MIXTURE OF IPA (ISOPROPYL ALCOHOL)                           |                            |                                                                                                                                                                                                                                                                                                                                                              | It is issued on condition that it is not<br>reproduced, copied, or disclosed to a<br>third party, either wholly or in part,<br>without the consent of | 🖺 Hellermannโซน์ดก 📙 |                                     |           | SELF-ADHESIVE                     |                           |       |     |
| ACKAGING BETWEEN 50°F TO 86°F (10°C TO 30°C)<br>DUT OF DIRECT SUNLIGHT<br>ACKAGING BETWEEN 40°F TO 100°F (4°C TO 38°C) |                            |                                                                                                                                                                                                                                                                                                                                                              |                                                                                                                                                       |                      |                                     |           | Drawing-No PRODUCTION :           | Phase F                   | ormat | В   |
| E OPTIMUM STORAGE CONDITIONS`ARE 72°F<br>OUT OF DIRECT SUNLIGHT.                                                       |                            | $\angle = \pm 0.5^{\circ}$ Dimension Formatted in/[mm]                                                                                                                                                                                                                                                                                                       | ·                                                                                                                                                     |                      |                                     |           | 16-0338-001-CSU                   | S                         | Sheet | 1/2 |