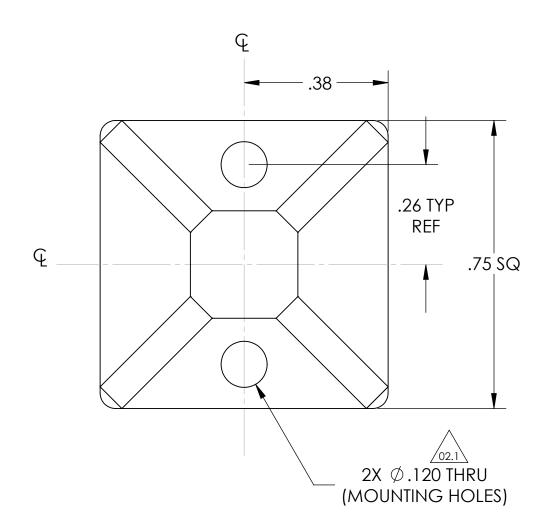

| YOND THE EDGE OF THE MOUNT                                                                                             | Material SEE CHART SHEET 2 | Units: inches  Dimension without tolerances details to:  .XXXX = ±.0005 .XXX = ±.005 .XXX = ±.01 .X = ±.03 None = ±.06  Dimension without tolerances details to: reserved by HellermannTyton.  It is issued on condition that it is not reproduced, copied, or disclosed to a third party, either wholly or in part, without the consent of HellermannTyton. |                                                                                                                                                       | Drawn                | KEP                                 | 4/13/2016 | Article/Type-No SEE CHART SHEET 2 | S                         | Scale | 4:1 |
|------------------------------------------------------------------------------------------------------------------------|----------------------------|--------------------------------------------------------------------------------------------------------------------------------------------------------------------------------------------------------------------------------------------------------------------------------------------------------------------------------------------------------------|-------------------------------------------------------------------------------------------------------------------------------------------------------|----------------------|-------------------------------------|-----------|-----------------------------------|---------------------------|-------|-----|
| MOUNT EDGE N TBD                                                                                                       |                            |                                                                                                                                                                                                                                                                                                                                                              | Approved                                                                                                                                              | JPG                  | 4/13/2016 Title MOUNTING BASE, 4 WA |           | , F                               | Project Number PRP16-0338 |       |     |
| HESIVE TO, IS CLEAN, DRY, AND FREE OF GREASE<br>JSE 50:50 MIXTURE OF IPA (ISOPROPYL ALCOHOL)                           |                            |                                                                                                                                                                                                                                                                                                                                                              | It is issued on condition that it is not<br>reproduced, copied, or disclosed to a<br>third party, either wholly or in part,<br>without the consent of | 🖺 Hellermannโซน์ดก 📙 |                                     |           | SELF-ADHESIVE                     |                           |       |     |
| ACKAGING BETWEEN 50°F TO 86°F (10°C TO 30°C)<br>DUT OF DIRECT SUNLIGHT<br>ACKAGING BETWEEN 40°F TO 100°F (4°C TO 38°C) |                            |                                                                                                                                                                                                                                                                                                                                                              |                                                                                                                                                       |                      |                                     |           | Drawing-No PRODUCTION :           | Phase F                   | ormat | В   |
| E OPTIMUM STORAGE CONDITIONS`ARE 72°F<br>OUT OF DIRECT SUNLIGHT.                                                       |                            | $\angle = \pm 0.5^{\circ}$ Dimension Formatted in/[mm]                                                                                                                                                                                                                                                                                                       | ·                                                                                                                                                     |                      |                                     |           | 16-0338-001-CSU                   | S                         | Sheet | 1/2 |